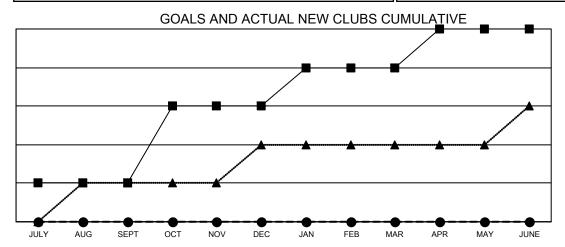

## Results as of: 3/31/2022 **LOCATION: ALABAMA**

|                       | Club          | os        |               |  |
|-----------------------|---------------|-----------|---------------|--|
| RESULTS FOR 2021-2022 |               |           |               |  |
| QUARTER               | NEW CLUB GOAL | NEW CLUBS | DROPPED CLUBS |  |
| JULY/AUG/SEPT         | 1             | 0         | 1             |  |
| OCT/NOV/DEC           | 2             | 0         | 1             |  |
| JAN/FEB/MAR           | 1             | 0         | 1             |  |
| APR/MAY/JUNE          | 1             | 0         | 0             |  |

- CURRENT YEAR GOALS FOR NEW CLUBS
- CURRENT YEAR ACTUAL NEW CLUBS
- LAST YEAR ACTUAL NEW CLUBS