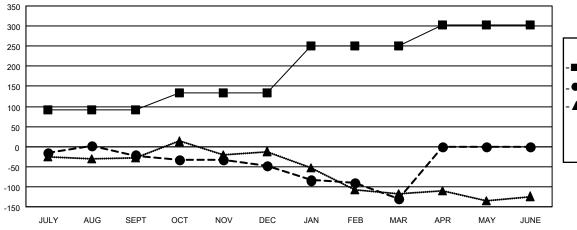

| Members     |                       |                       |                         |                                              |  |  |
|-------------|-----------------------|-----------------------|-------------------------|----------------------------------------------|--|--|
|             | RESULTS FOR 2021-2022 |                       |                         |                                              |  |  |
| QUARTER     | MEMBE                 | ER GROWTH NET<br>GOAL | MEMBER GROWTH<br>ACTUAL | DROPPED MEMBERS ACTUAL (including transfers) |  |  |
| JULY/AUG/SE | EPT                   | 92                    | 101                     | 114                                          |  |  |
| OCT/NOV/DE  | С                     | 42                    | 72                      | 92                                           |  |  |
| JAN/FEB/MAF | ₹                     | 117                   | 68                      | 142                                          |  |  |
| APR/MAY/JUI | NE                    | 52                    | 0                       | 0                                            |  |  |

## GOALS AND ACTUAL MEMBERS CUMULATIVE

| - | MEMBER | <b>GROWTH</b> | NET | GOAL |
|---|--------|---------------|-----|------|
|   |        |               |     |      |

- MEMBER GROWTH ACTUAL
- LAST YEAR MEMBERSHIP ACTUAL